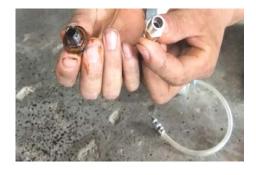

## 4 Cleaning with engine stop

Follow steps below with the filter adaptor

Find out oil filter

Remove the oil filter, Choose the same adaptor as filter "o" style seal(screw) from toolbox to combine together