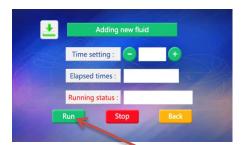

Turn on the switch of machine and set up the time

Turn on the switch of machine

3 Press CHARGE button

Set up charge time and running

Set up clean time and running

Set up draw back time and running