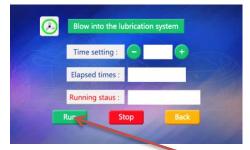

### 5. Air flushing operation

Remove the oil pan joint after air flushing

Set up air flushing time and running

To clean after charge

To draw back after cleaning

Stop drawing back when the filter cover is empty

Click on air flush

While no oil and only at the oil hole of engine oil pan, stop blowing.