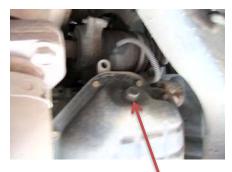

#### 3. Cleaning operation

(1)Remove the screw below oil pan

Find out the screw

Remove the screw below oil pan