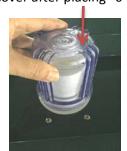

#### 2. Cleaning prepare

Insert the two pipes (oil inlet and oil outlet pipes) into the tank and confirm under the liquid level.

Install a new filter into filter's cover of cleaner and tight up the transparent filter cover after placing "0" style seal;