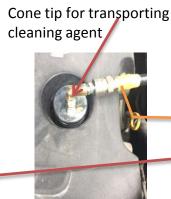

#### Hose connection

Follow steps below without the filter adaptor

For unmatched filter adaptor, remove the oil filling cap

Install the special cone tip

Connect the hose(oil outlet) with cone tip.Connect the hose(oil inlet) with oil pan joint. Operation process