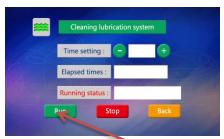

Turn on the switch of machine

3 Press CHARGE button

Set up charge time and running

Set up clean time and running

Set up draw back time and running