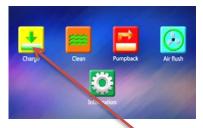

Turn on the switch of machine

3 Press CHARGE button

Set up charge time and running

Set up clean time and running

Set up draw back time and running

### 5. Air flushing operation

Remove the oil pan joint after air flushing

Set up air flushing time and running

To clean after charge

To draw back after cleaning

Stop drawing back when the filter cover is empty

Click on air flush

While no oil and only at the oil hole of engine oil pan, stop blowing.