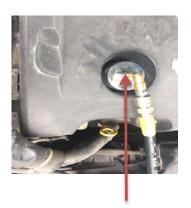

#### (2) Choose appropriate adaptor from toolbox to screw on the oil pan drain hole

release oil

Choose appropriate adaptor from toolbox to screw on the oil pan drain hole

to screw on the oil pan drain hole