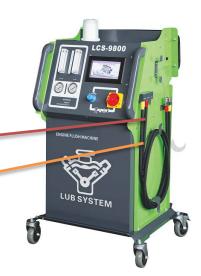

l a new filter into filter's cover of cleaner and tight up the transparent filter cover after placing "0" style seal;



Turn on the switch of machine and set up the time



#### 3. Cleaning operation

(1)Remove the screw below oil pan



Find out the screw



Remove the screw below oil pan

#### (2) Choose appropriate adaptor from toolbox to screw on the oil pan drain hole



release oil



Choose appropriate adaptor from toolbox to screw on the oil pan drain hole



to screw on the oil pan drain hole

## 4 Cleaning with engine stop

Follow steps below with the filter adaptor



Find out oil filter

Remove the oil filter, Choose the same adaptor as filter "o" style seal(screw) from toolbox to combine together



Tighten the combined adaptor on the oil filter seat

#### Hose connection





Follow steps below without the filter adaptor



For unmatched filter adaptor, remove the oil filling cap



Install the special cone tip







Connect the hose(oil outlet) with cone tip.Connect the hose(oil inlet) with oil pan joint. Operation process



Turn on the switch of machine



3 Press CHARGE button



Set up charge time and running



Set up clean time and running



Set up draw back time and running

### 5. Air flushing operation

Remove the oil pan joint after air flushing





Set up air flushing time and running



To clean after charge



To draw back after cleaning



Stop drawing back when the filter cover is empty

Click on air flush





While no oil and only at the oil hole of engine oil pan, stop blowing.