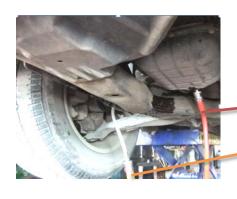

#### Hose connection

Follow steps below without the filter adaptor

For unmatched filter adaptor, remove the oil filling cap

Install the special cone tip

Connect the hose(oil outlet) with cone tip.Connect the hose(oil inlet) with oil pan joint. Operation process

Turn on the switch of machine

3 Press CHARGE button

Set up charge time and running

Set up clean time and running

Set up draw back time and running