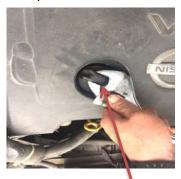

#### 3. Cleaning operation

(1)Remove the screw below oil pan

Find out the screw

Remove the screw below oil pan