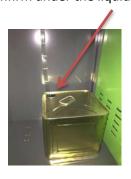

#### 2. Cleaning prepare

Insert the two pipes (oil inlet and oil outlet pipes) into the tank and confirm under the liquid level.

Install a new filter into filter's cover of cleaner and tight up the transparent filter cover after placing "0" style seal;