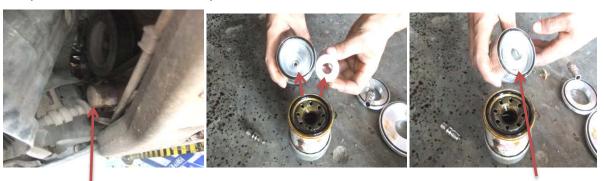

## 4 Cleaning with engine stop

Follow steps below with the filter adaptor

Find out oil filter

Remove the oil filter, Choose the same adaptor as filter "o" style seal(screw) from toolbox to combine together

Tighten the combined adaptor on the oil filter seat