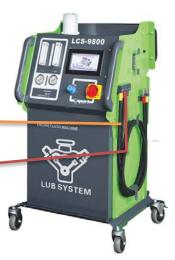

chine and set up the time



#### 3. Cleaning operation

(1)Remove the screw below oil pan



Find out the screw



Remove the screw below oil pan

#### (2) Choose appropriate adaptor from toolbox to screw on the oil pan drain hole



release oil



Choose appropriate adaptor from toolbox to screw on the oil pan drain hole



to screw on the oil pan drain hole

## 4 Cleaning with engine stop

Follow steps below with the filter adaptor



Find out oil filter

Remove the oil filter, Choose the same adaptor as filter "o" style seal(screw) from toolbox to combine together



Tighten the combined adaptor on the oil filter seat

#### Hose connection





Follow steps below without the filter adaptor



For unmatched filter adaptor, remove the oil filling cap



Install the special cone tip







Connect the hose(oil outlet) with cone tip.Connect the hose(oil inlet) with oil pan joint. Operation process



Turn on the switch of machine



3 Press CHARGE button



Set up charge time and running



Set up clean time and running



Set up draw back time and running

### 5. Air flushing operation

Remove the oil pan joint after air flushing





Set up air flushing time and running



To clean after charge



To draw back after cleaning



Stop drawing back when the filter cover is empty

Click on air flush





While no oil and only at the oil hole of engine oil pan, stop blowing.