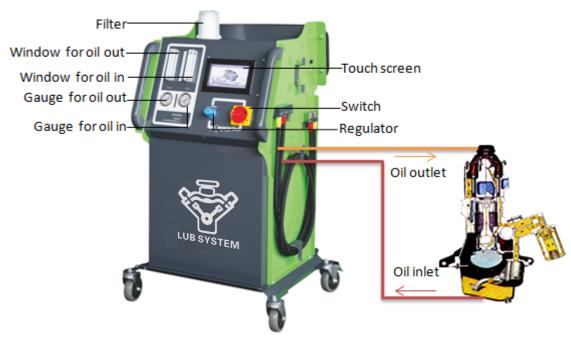

# Engine Flush Machine Operation Step (LCS-9800)

#### 1. Structure



#### 2. Cleaning prepare

Insert the two pipes (oil inlet and oil outlet pipes) into the tank and confirm under the liquid level.



Install a new filter into filter's cover of cleaner and tight up the transparent filter cover after placing "0" style seal;



Turn on the switch of machine and set up the time



#### 3. Cleaning operation

(1)Remove the screw below oil pan



Find out the screw



Remove the screw below oil pan

#### (2) Choose appropriate adaptor from toolbox to screw on the oil pan drain hole



release oil



Choose appropriate adaptor from toolbox to screw on the oil pan drain hole



to screw on the oil pan drain hole

## 4 Cleaning with engine stop

Follow steps below with the filter adaptor



Find out oil filter

Remove the oil filter, Choose the same adaptor as f