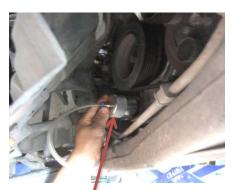

## 4 Cleaning with engine stop

Follow steps below with the filter adaptor

Find out oil filter

Remove the oil filter, Choose the same adaptor as filter "o" style seal(screw) from toolbox to combine together

Tighten the combined adaptor on the oil filter seat

#### Hose connection

Follow steps below without the filter adaptor

For unmatched filter adaptor, remove the oil filling cap

Install the special cone tip

Connect the hose(oil outlet) with cone tip.Connect the hose(oil inlet) with oil pan joint. Operation process