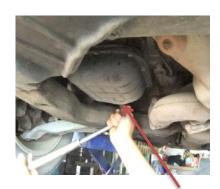

#### (2) Choose appropriate adaptor from toolbox to screw on the oil pan drain hole

release oil

Choose appropriate adaptor from toolbox to screw on the oil pan drain hole

to screw on the oil pan drain hole