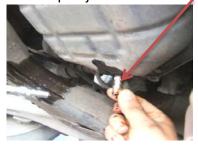

#### (2) Choose appropriate adaptor from toolbox to screw on the oil pan drain hole

release oil

Choose appropriate adaptor from toolbox to screw on the oil pan drain hole

to screw on the oil pan drain hole