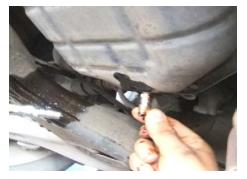

#### 3. Cleaning operation

(1)Remove the screw below oil pan

Find out the screw

Remove the screw below oil pan

#### (2) Choose appropriate adaptor from toolbox to screw on the oil pan drain hole

release oil

Choose appropriate adaptor from toolbox to screw on the oil pan drain hole

to screw on the oil pan drain hole