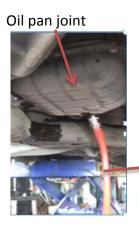

#### Hose connection

Follow steps below without the filter adaptor

For unmatched filter adaptor, remove the oil filling cap

Install the special cone tip

Connect the hose(oil outlet) with cone tip.Connect the hose(oil inlet) with oil pan joint. Operation process